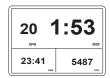

#### Watts

| 141       | 778           |
|-----------|---------------|
| 26<br>SPM | 752<br>CAL/HR |
| 11:43     | 347           |

Calories/Hr

| 162      | 1:56 <u>.1</u> |
|----------|----------------|
| 20<br>sm | 1:53           |
| 23:41    | 5487           |

#### **DISPLAYS**

| 162   | 1:56.1 |
|-------|--------|
| 20    | 1:53   |
| 23:41 | 5487   |

Default Time/500m

Large