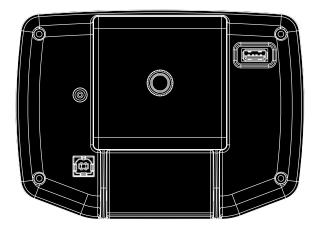

## **HARDWARE**

Compatible with ANT + heart rate chest celts
USB Flash Drive - for removable data storage and transfer.
USB Port - for connecting to computer, power or other devices
Sensor Port - Flywheel cable sensor
Powered by 2 x D cell batteries
Operating time 250+ hours