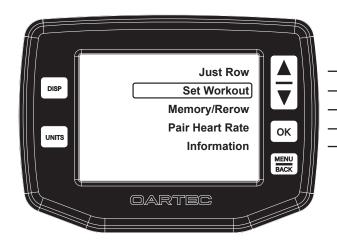

### **MENU MAP**

### **Just Row**

Monitor tuns on automatically once you start rowing. Time and distance counts up.

## **Set Workout**

Set a TIME, DISTANCE or INTERVAL workout to row.

Select between Custom, Preset and Saved workouts.
Custom - Customize your own workout to row.
Preset - Select from a preset list of 10 workouts.
Saved - Select to rerow a previous workout from MEMORY.
All completed set workouts are saved in MEMORY.

## Memory/Rerow

Workouts are automatically saved in MEMORY. Displays last 50 workouts by date Select and analyse previous workout data. Select and REROW previous workouts.

## **Pair Heart Rate**

Connects your ANT + heart rate chest belt transmitter. Displays heart rate on the monitor screen.

## Information

Drag Factor Battery Level Set Date and Time Product ID Firmware Update